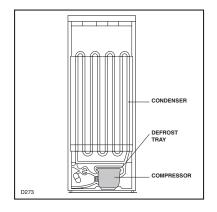

You MUST ensure that the appliance is switched OFF

Once or twice a year dust the condenser (black grill) and the compressor at the back of the appliance, with a brush or vacuum cleaner, see figure.

#### Refrigerator

The refrigerator automatically defrosts every time the compressor stops. The water is discharged, via the pipe, into a tray located at the back of the appliance above the compressor, where it evaporates.